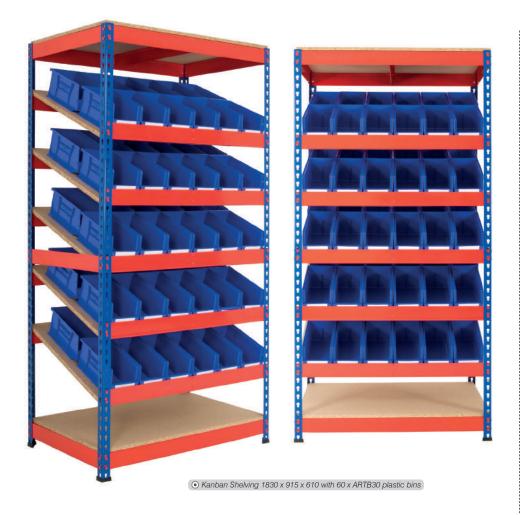

# Our solution for production line side supply systems Kanban Shelving with Plastic Bins and Shelf Trays

| Kanban Shelving with Shelf Trays |               |                |              |  |  |
|----------------------------------|---------------|----------------|--------------|--|--|
| H x W x D (mm)                   | Bin           | Code           | Price        |  |  |
| ○ 1830 x 915 x 610               | 70x ST3109    | RRKB02         | £467.35      |  |  |
| - Price includes o               | omnlete Kanha | n hay with 5 s | loning + ton |  |  |

<sup>+</sup> bottom shelves and 70 x ST3109 shelf trays.