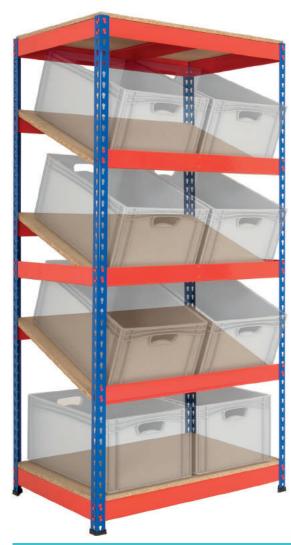

### **Kanban Shelving with 5 Sloping Shelves**

| Description             | H x W x D (mm)   | Code      | Price   |
|-------------------------|------------------|-----------|---------|
| Kanban shelving no bins | 1830 x 915 x 610 | RRKB01/MT | £190.15 |
| Extra shelf (no bins)   | 915 x 610        | RRKB/0906 | £20.65  |

(i) Price includes complete Kanban bay with 5x sloping shelves, top and bottom shelves.

# Our solution for production line side supply systems Kanban Shelving with Plastic Bins and Shelf Trays

| Kanban Shelving with Shelf Trays |               |                |              |  |  |
|----------------------------------|---------------|----------------|--------------|--|--|
| H x W x D (mm)                   | Bin           | Code           | Price        |  |  |
| ○ 1830 x 915 x 610               | 70x ST3109    | RRKB02         | £467.35      |  |  |
| - Price includes o               | omnlete Kanha | n hay with 5 s | loning + ton |  |  |

<sup>+</sup> bottom shelves and 70 x ST3109 shelf trays.