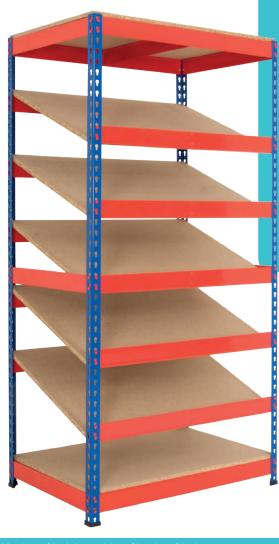

### **Kanban Shelving with 5 Sloping Shelves**

| Description             | H x W x D (mm)   | Code      | Price   |
|-------------------------|------------------|-----------|---------|
| Kanban shelving no bins | 1830 x 915 x 610 | RRKB01/MT | £190.15 |
| Extra shelf (no bins)   | 915 x 610        | RRKB/0906 | £20.65  |

(i) Price includes complete Kanban bay with 5x sloping shelves, top and bottom shelves.