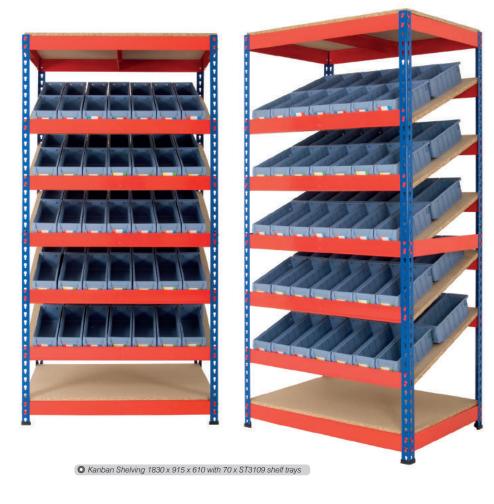

### **Kanban Shelving with 5 Sloping Shelves**

| Description             | H x W x D (mm)   | Code      | Price   |
|-------------------------|------------------|-----------|---------|
| Kanban shelving no bins | 1830 x 915 x 610 | RRKB01/MT | £190.15 |
| Extra shelf (no bins)   | 915 x 610        | RRKB/0906 | £20.65  |

(i) Price includes complete Kanban bay with 5x sloping shelves, top and bottom shelves.