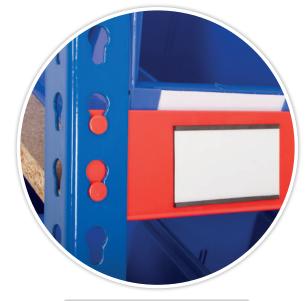

--------|------------------|-----------|---------|
| Kanban shelving no bins | 1830 x 915 x 610 | RRKB01/MT | £190.15 |
| Extra shelf (no bins)   | 915 x 610        | RRKB/0906 | £20.65  |

(i) Price includes complete Kanban bay with 5x sloping shelves, top and bottom shelves.

### Kanban Shelving

Rivet Racking Kanban is our solution for production line-side supply systems, where sloping shelves present containers for easy access and at the right height for operatives.

This can reduce costs and increase efficiency for manufacturing operations or inventory management. The two bin arrangement simplifies stock rotation and replenishment. When the front bin is removed the bin behind takes it place, leaving a space that is clearly identified for refilling on the next inspection.















Detail - magnetic label holder with label - see p.140

# KANBAN SHELVING

80 kgs

ware house

store

# Our solution for production line side supply systems Kanban Shelving with Plastic Bins and Shelf Trays























| Kanban Shelving with Shelf Trays |               |                |              |  |  |
|----------------------------------|---------------|----------------|--------------|--|--|
| H x W x D (mm)                   | Bin           | Code           | Price        |  |  |
| ○ 1830 x 915 x 610               | 70x ST3109    | RRKB02         | £467.35      |  |  |
| - Price includes o               | omnlete Kanha | n hay with 5 s | loning + ton |  |  |

<sup>+</sup> bottom shelves and 70 x ST3109 shelf trays.