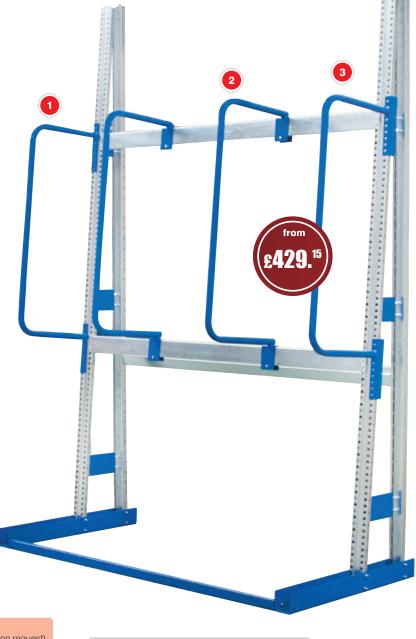

## Vertical Rack

A cost effective way of storing all those long and awkward items.

Our vertical racking is derived from our Heavy Duty Midispan system. The system comes as a starter and extension bay format meaning long runs are more cost effective.

The bays come with 3 dividers, all necessary frames and base plates, two front beams and one back beam and base rail. Other size racks available to order, please contact the sales office.

- **★** Great value for money
- ★ Store all your long awkward items
- **★ Quickly gets your storage organized**
- **★** Simple to build and reconfigure
- **★** Fully adjustable hoop dividers
- **★** Starter and extension bay system
- **★** Can be secured to the floor

| Heights                   |
|---------------------------|
| Frame height (mm)<br>2550 |
| Store items up to         |

3000mm long!

Widths (mm) 1200, 1600, 1800

**Depths** 

Frame depth (mm) 810

Divider Depth (mm) 400

## Cost effective Vertical Storage for items up to 3000mm long!

| Vertical Rack     |            |               | +Add Extension Bay |                 |
|-------------------|------------|---------------|--------------------|-----------------|
| H x W x D (mm)    | Code       | Starter Price | Extensions Code    | Extension Price |
| 2550 x 1200 x 810 | VRS/2512/3 | £636.35       | VRE/2512/3         | £429.15         |
|                   | VRS/2516/3 | £658.00       | VRE/2516/3         | £468.00         |
| 2550 x 1800 x 810 | VRS/2518/3 | £679.60       | VRE/2518/3         | £506.85         |

Starter Bay includes two side frames, beams, Right and Left hand dividers, one adjustable divider and all necessary fixings.

Extension includes one side frame, beams, three adjustable dividers and all necessary fixings (Floor Fixings 'M12x100' available on request).