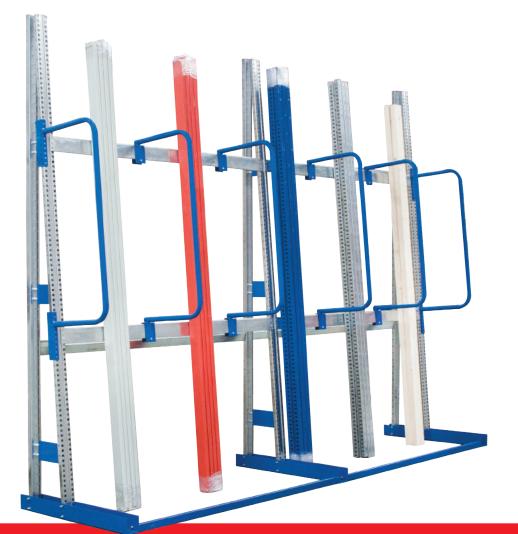

## Vertical Rack

A cost effective way of storing all those long and awkward items.

Our vertical racking is derived from our Heavy Duty Midispan system. The system comes as a starter and extension bay format meaning long runs are more cost effective.

The bays come with 3 dividers, all necessary frames and base plates, two front beams and one back beam and base rail. Other size racks available to order, please contact the sales office.

- **★** Great value for money
- ★ Store all your long awkward items
- **★ Quickly gets your storage organized**
- **★** Simple to build and reconfigure
- **★** Fully adjustable hoop dividers
- **★** Starter and extension bay system
- **★** Can be secured to the floor

| Heights                   |
|---------------------------|
| Frame height (mm)<br>2550 |
| Store items up to         |

3000mm long!

Widths (mm) 1200, 1600, 1800

**Depths** 

Frame depth (mm) 810

Divider Depth (mm) 400