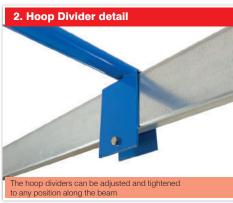

The bays come with 3 dividers, all necessary frames and base plates, two front beams and one back beam and base rail. Other size racks available to order, please contact the sales office.

- **★** Great value for money
- ★ Store all your long awkward items
- **★ Quickly gets your storage organized**
- **★** Simple to build and reconfigure
- **★** Fully adjustable hoop dividers
- **★** Starter and extension bay system
- **★** Can be secured to the floor

| +For Adjustable Hoop Dividers |            |        |  |  |  |
|-------------------------------|------------|--------|--|--|--|
| H x D (mm)                    | Code       | Price  |  |  |  |
| 1000 x 400mm                  | VR/DIV1004 | £64.60 |  |  |  |

Starter Bay includes two side frames, beams, Right and Left hand dividers, one adjustable divider and all necessary fixings.

Extension includes one side frame, beams, three adjustable dividers and all necessary fixings (Floor Fixings 'M12x100' available on request).