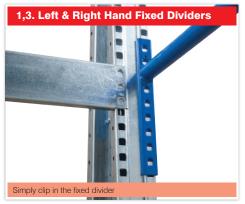

The bays come with 3 dividers, all necessary frames and base plates, two front beams and one back beam and base rail. Other size racks available to order, please contact the sales office.

- **★** Great value for money
- ★ Store all your long awkward items
- **★ Quickly gets your storage organized**
- **★** Simple to build and reconfigure
- **★** Fully adjustable hoop dividers
- **★** Starter and extension bay system
- **★** Can be secured to the floor

Starter Bay includes two side frames, beams, Right and Left hand dividers, one adjustable divider and all necessary fixings.

Extension includes one side frame, beams, three adjustable dividers and all necessary fixings (Floor Fixings 'M12x100' available on request).