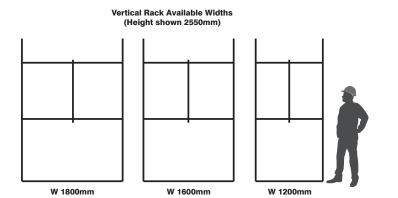

| Heights                   |
|---------------------------|
| Frame height (mm)<br>2550 |
| Store items up to         |

3000mm long!

Widths (mm) 1200, 1600, 1800

**Depths** 

Frame depth (mm) 810

Divider Depth (mm) 400