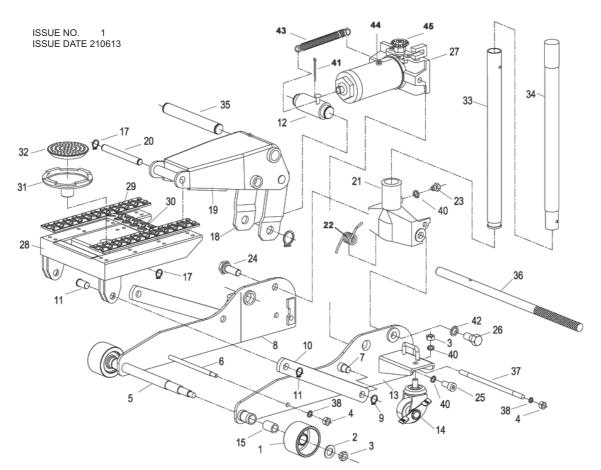

## CLALL MACHINERY MODEL: 2000CJX

| ITEM | PART NO.   | DESCRIPTION           | ITEM | PART NO.   | DESCRIPTION          |
|------|------------|-----------------------|------|------------|----------------------|
| 1    | 2000CJX.01 | FRONT WHEEL           | 24   | 2000CJX.24 | YOKE PIN LONG        |
| 2    | 2000CJX.02 | WASHER M16            | 25   | 2000CJX.25 | POWER UNIT BOLT      |
| 3    | 2000CJX.03 | AXLE NUT              | 26   | 2000CJX.26 | HANDLE SOCKET PIN    |
| 4    | 2000CJX.04 | CROSS LINK NUT        | 27   | 2000CJX.27 | POWER UNIT ASSY.     |
| 5    | 2000CJX.05 | WHEELAXLE             | 28   | 2000CJX.28 | LIFT PLATFORM        |
| 6    | 2000CJX.06 | CROSS LINK            | 29   | 2000CJX.29 | LONG RUBBER PAD      |
| 7    | 2000CJX.07 | LOWER RADIUS LINK PIN | 30   | 2000CJX.30 | SHORT RUBBER PAD     |
| 8    | 2000CJX.08 | RIGHT SIDE PLATE      | 31   | 2000CJX.31 | SADDLE               |
| 9    | 2000CJX.09 | C-CLIP M16            | 32   | 2000CJX.32 | SADDLE PAD           |
| 10   | 2000CJX.10 | RADIUS LINK           | 33   | 2000CJX.33 | LOWER RELEASE HANDLE |
| 11   | 2000CJX.11 | UPPER RADIUS LINK PIN | 34   | 2000CJX.34 | UPPER RELEASE HANDLE |
| 12   | 2000CJX.12 | LOAD BLOCK            | 35   | 2000CJX.35 | LIFT ARM PIVOT PIN   |
| 13   | 2000CJX.13 | LEFT SIDE PLATE       | 36   | 2000CJX.36 | LOCKING BAR          |
| 14   | 2000CJX.14 | CASTOR WHEEL ASSY.    | 37   | 2000CJX.37 | CROSS LINK           |
| 15   | 2000CJX.15 | WHEEL BUSH            | 38   | 2000CJX.38 | SPRING WASHER NO.10  |
| 16   | 2000CJX.16 | C-CLIP M20            | 39   | 2000CJX.39 | PULL LINK            |
| 17   | 2000CJX.17 | C-CLIP M17            | 40   | 2000CJX.40 | SPRING WASHER NO.12  |
| 18   | 2000CJX.18 | POWER LINK UNIT       | 41   | 2000CJX.41 | COTTER PIN           |
| 19   | 2000CJX.19 | LIFT ARM              | 42   | 2000CJX.42 | SPRING WASHER NO.18  |
| 20   | 2000CJX.20 | YOKE PIN              | 43   | 2000CJX.43 | SPRING               |
| 21   | 2000CJX.21 | HANDLE SOCKET         | 44   | 2000CJX.44 | OIL FILLER PLUG      |
| 22   | 2000CJX.22 | RETURN SPRING         | 45   | 2000CJX.45 | RELEASE VALVE ASS'Y  |
| 23   | 2000CJX.23 | HANDLE RETAINING BOLT |      |            |                      |
|      |            |                       |      |            |                      |