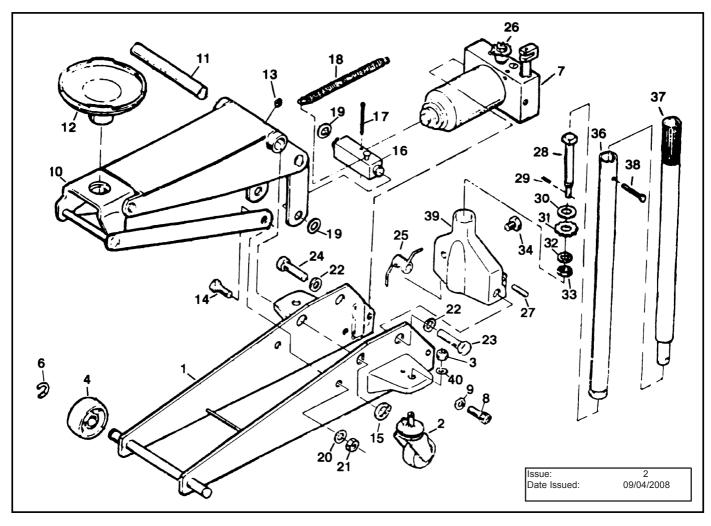

PARTS LIST FOR: **TROLLEY JACK** Model: 3000CXD

ITEM

39 40

| ITEM | PART NO.     | DESCRIPTION                     |
|------|--------------|---------------------------------|
| 1    | 3000CXD/01   | BASE                            |
| 2    | 3000CXD/02   | CASTOR ASSEMBLY                 |
| 3    | 3000CXD/03   | LOCKNUT                         |
| 4    | 3000CXD/04   | WHEEL                           |
| 6    | 3000CXD/06   | RETAINING RING                  |
| 7    | 3000CXD/07   | HYDRAULIC UNIT                  |
| -    | 3000CXD/07-1 | PUMP PLUNGER SEAL (NOT SHOWN)   |
| -    | 3000CXD/07-2 | PUMP PLUNGER O-RING (NOT SHOWN) |
| 8    | 3000CXD/08   | SCREW, SOCKET CAP HEAD          |
| 9    | 3000CXD/09   | WASHER, SPLIT LOCK              |
| 10   | 3000CXD/10   | LIFT ARM ASSEMBLY               |
| 11   | 3000CXD/11   | ARM SHAFT                       |
| 12   | 3000CXD/12   | SADDLE                          |
| 13   | 3000CXD/13   | NIPPLE, GREASE                  |
| 14   | 3000CXD/14   | BOLT, LINK                      |
| 15   | 3000CXD/15   | RING, RETAINING                 |
| 16   | 3000CXD/16   | BLOCK, RAM                      |
| 17   | 3000CXD/17   | COTTER PIN                      |
| 18   | 3000CXD/18   | SPRING, RETURN                  |
| 19   | 3000CXD/19   | WASHER                          |

| PART NO.   | DESCRIPTION            |
|------------|------------------------|
| 3000CXD/20 | WASHER, LOCKING        |
| 3000CXD/21 | HEX NUT                |
| 3000CXD/22 | WASHER, LOCKING        |
| 3000CXD/23 | BOLT                   |
| 3000CXD/24 | BOLT                   |
| 3000CXD/25 | SPRING, HANDLE RETURN  |
| 3000CXD/26 | GEAR, RELEASE VALVE    |
| 3000CXD/27 | PIN, PLUNGER           |
| 3000CXD/28 | SHAFT, GEAR            |
| 3000CXD/29 | PIN, SPLIT             |
| 3000CXD/30 | WASHER, FLAT           |
| 3000CXD/31 | GEAR, HANDLE SOCKET    |
| 3000CXD/32 | WASHER LOCK            |
| 3000CXD/33 | NUT                    |
| 3000CXD/34 | BOLT, HANDLE RETAINING |
| 3000CXD/36 | HANDLE, LOWER HALF     |
| 3000CXD/37 | HANDLE, UPPER HALF     |
| 3000CXD/38 | BOLT, HANDLE FIXING    |
| 3000CXD/39 | SOCKET, HANDLE         |
| 3000CXD/40 | WASHER, LOCK           |
| 3000CXD/RK | REPAIR KIT (NOT SHOWN) |
|            |                        |