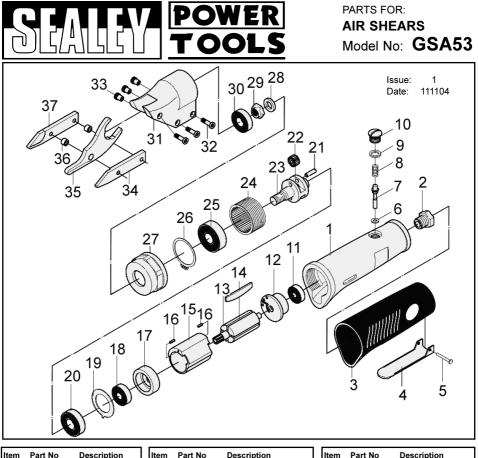

| Item | Part No  | Description | Item | Part No  | Description      | Item | Part No  | Description    |
|------|----------|-------------|------|----------|------------------|------|----------|----------------|
| 1    | GSA53.01 | HOUSING     | 14   | GSA53.14 | ROTOR BLADE      | 27   | GSA53.27 | CLAMP NUT      |
| 2    | GSA53.02 | AIR INLET   |      |          | (PACK OF 4)      | 28   | GSA53.28 | WASHER         |
| 3    | GSA53.03 | RUBBER GRIP | 15   | GSA53.15 | CYLINDER         | 29   | GSA53.29 | ECCENTRIC NUT  |
| 4    | GSA53.04 | TRIGGER     | 16   | GSA53.16 | PIN (PACK OF 2)  | 30   | GSA53.30 | BEARING        |
| 5    | GSA53.05 | PIN         | 17   | GSA53.17 | FRONT PLATE      | 31   | GSA53.31 | CUTTER HOUSING |
| 6    | GSA53.06 | O-RING      | 18   | GSA53.18 | BEARING          | 32   | GSA53.32 | LOCK SCREW     |
| 7    | GSA53.07 | VALVE STEM  | 19   | GSA53.19 | WASHER           |      |          | (PACK OF 3)    |
| 8    | GSA53.08 | SPRING      | 20   | GSA53.20 | BEARING          | 33   | GSA53.33 | LOCK NUT       |
| 9    | GSA53.09 | O-RING      | 21   | GSA53.21 | PIN (PACK OF 2)  |      |          | (PACK OF 3)    |
| 10   | GSA53.10 | VALVE PLUG  | 22   | GSA53.22 | GEAR (PACK OF 2) | 34   | GSA53.34 | LEFT BLADE     |
| 11   | GSA53.11 | BEARING     | 23   | GSA53.23 | GEAR PLATE       | 35   | GSA53.35 | CENTRE BLADE   |
| 12   | GSA53.12 | END PLATE   | 24   | GSA53.24 | THREAD RING GEAR | 36   | GSA53.36 | SPACER         |
| 13   | GSA53.13 | ROTOR       | 25   | GSA53.25 | BEARING          |      |          | (PACK OF 2)    |
|      |          |             | 26   | GSA53.26 | CIRCLIP          | 37   | GSA53.37 | RIGHT BLADE    |