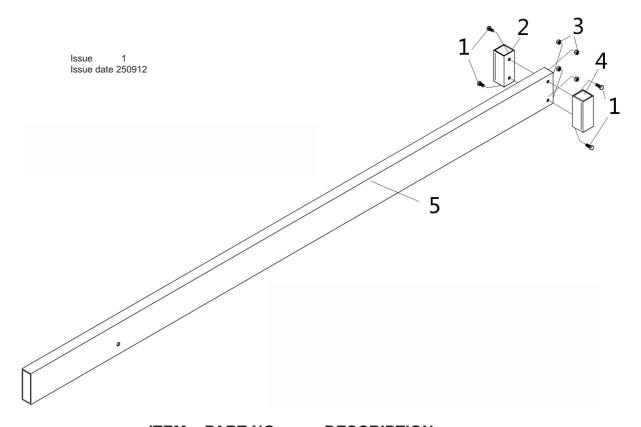

PARTS FOR: **CALIBRATION RIG FOR MS070.** MODEL: MS070CR

| <u>IIEM</u> | <u>PART NO.</u> | DESCRIPTION       |
|-------------|-----------------|-------------------|
| 1           | MS070CR.01      | BOLT              |
| 2           | MS070CR.02      | LABELING TUBE (L) |
| 3           | MS070CR.03      | NUT               |
| 4           | MS070CR.04      | LABELING TUBE (R) |
| 5           | MS070CR.05      | CALIBRATING LEVER |