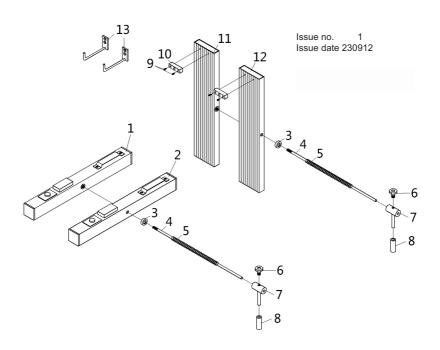

## **Auto Service Line**

| <u>ITEM</u> | PART NO. | <b>DESCRIPTION</b> |
|-------------|----------|--------------------|
| 1           | MS070.01 | LASER              |
| 2           | MS070.02 | LASER TUBE (R)     |
| 3           | MS070.03 | PRESS BLOCK        |
| 4           | MS070.04 | SLIDE BAR          |
| 5           | MS070.05 | SPRING             |
| 6           | MS070.06 | HAND WHEEL         |
| 7           | MS070.07 | SLIDE BLOCK        |
| 8           | MS070.08 | HANDLE COVER       |
| 9           | MS070.09 | SCREW              |
| 10          | MS070.10 | PLATE LEVEL        |
| 11          | MS070.11 | LABELING (L)       |
| 12          | MS070.12 | LABELING (R)       |
| 13          | MS070.13 | HOOK               |