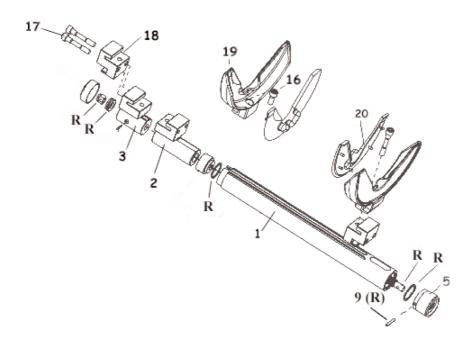

## COIL SPRING COMPRESSOR-MULTI SPRING SHOES

MODEL: **RE227** 

2 Issue: Date Issued: 30/01/2008

| ltem | Part No    | Description                                          |
|------|------------|------------------------------------------------------|
| 1    | 10-0011    | COMPLETE BODY                                        |
| 2    | 10-0001-02 | MOVABLE SLIDER                                       |
| 3    | 10-0001-03 | FIXED SLIDER                                         |
| 5    | 10-0001-05 | HANDLE                                               |
| 9    | 10-0001-09 | SAFETY PIN                                           |
| 16   | 10-0001-16 | BOLT M10x25mm                                        |
| 17   | 10-0001-17 | SPECIAL BOLT FOR EXTENSION UNITS                     |
| 18   | 10-0030    | FLEXIBLE EXTENSION UNIT                              |
| 19   | 10-0010    | JAW - COVERING 80-200mm                              |
| 20   | 10-0001-20 | INSERT FOR JAW                                       |
| 21   | 10-0001-R  | COMPLETE REPAIR KIT                                  |
| 22   | 90.0070    | JAW - BMW E39 & E46 (NOT SHOWN)                      |
| 23   | 90.0080    | JAW, MERCEDES C-SERIES, TYPE 203 (NOT SHOWN)         |
| 24   | 90.0090    | JAW, MERCEDES, E-SERIES, TYPE 211 (NOT SHOWN)        |
| 25   | 90.0100    | JAW FOR SPRING COMPRESSOR PEUGEOT BLACK (NOT SHOWN)  |
| 26   | 90.0120    | JAW, CHRYSLER VOYAGER, LEFT HAND ROTATIO (NOT SHOWN) |
|      |            |                                                      |