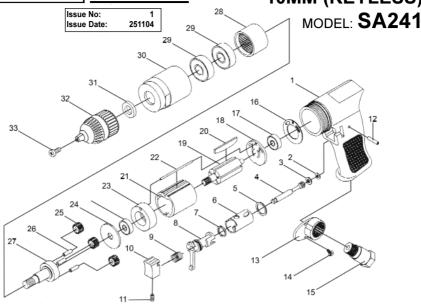

POWER TOOLS

PARTS LIST FOR:

REVERSIBLE AIR DRILL 10MM (KEYLESS)

| ITEM | PART NO. | DESCRIPTION    | ITEM | PART NO  | DESCRIPTION  | ITEM | PART NO. | DESCRIPTION      |
|------|----------|----------------|------|----------|--------------|------|----------|------------------|
| 1    | SA241.01 | HOUSING        | 12.  | SA241.12 | PIN          | 23.  | SA241.23 | FRONT END PLATE  |
| 1.   | SA241.01 | O-RING         |      | SA241.12 | MUFFLE COVER | 24.  | SA241.24 | WASHER           |
| 2.   |          |                | 13.  |          |              |      |          |                  |
| 3.   | SA241.03 | O-RING         | 14.  | SA241.14 | SCREW        | 25.  | SA241.25 | GEAR             |
| 4.   | SA241.04 | VALVE STEM     | 15.  | SA241.15 | AIR INLET    | 26.  | SA241.26 | PIN              |
| 5.   | SA241.05 | O-RING         | 16.  | SA241.16 | REAR GASKET  | 27.  | SA241.27 | WORK SPINDLE     |
| 6.   | SA241.06 | BUSHING        | 17.  | SA241.17 | BEARING      | 28.  | SA241.28 | THREAD RING GEAR |
| 7.   | SA241.07 | O-RING         | 18.  | SA241.18 | END PLATE    | 29.  | SA241.29 | BEARING          |
| 8.   | SA241.08 | REVERSE LEVER  | 19.  | SA241.19 | ROTOR        | 30.  | SA241.30 | CLAMP NUT        |
| 9.   | SA241.09 | TRIGGER SPRING | 20.  | SA241.20 | ROTOR BLADE  | 31.  | SA241.31 | WASHER           |
| 10.  | SA241.10 | TRIGGER        | 21.  | SA241.21 | CYLINDER     | 32.  | SA241.32 | KEYLESS CHUCK    |
| 11.  | SA241.11 | SCREW          | 22.  | SA241.22 | PIN          | 33.  | SA241.33 | CHUCK SCREW      |