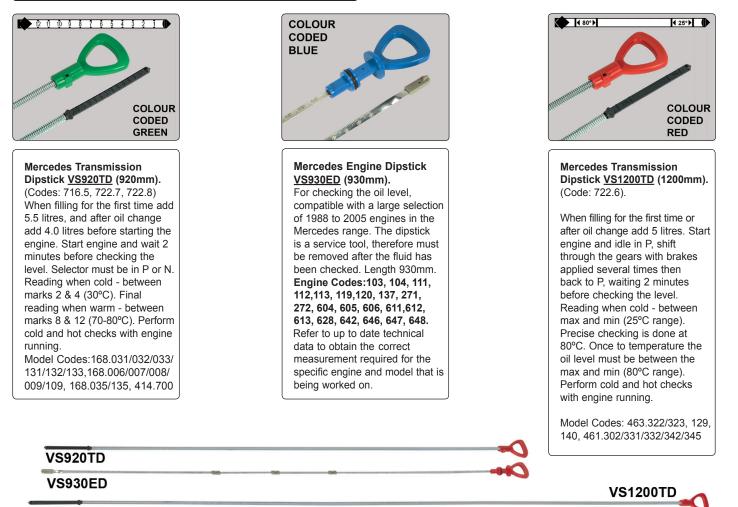

## INSTRUCTIONS FOR: MERCEDES ENGINE & TRANSMISSION DIPSTICKS (3 PC) MODEL No: VS2000D.V2

Thank you for purchasing a Sealey Product. Manufactured to a high standard this product will, if used according to these instructions and properly maintained, give you years of trouble free performance.

## **1. SAFETY INSTRUCTIONS**

- **WARNING!** Ensure Health and Safety, local authority and general workshop practice regulations are adhered to when accessing the dipstick.
- $\checkmark$  Maintain dipstick in good and clean condition for best and safest performance.
- ✓ Wear approved eye protection. A full range of personal safety equipment is available from your Sealey dealer.
- ✓ Wear suitable clothing to avoid snagging. Do not wear jewellery and tie back long hair.
- ✓ Where appropriate, ensure that the vehicle's bonnet is correctly supported by the 'stay' provided before accessing the dipstick.
- **X** Renew the dipstick if bent or damaged in any way.
- X DO NOT touch hot parts of the vehicles engine or transmission when accessing the dipstick.
- X DO NOT touch live parts within the engine bay when accessing the dipstick.
- X DO NOT smoke or have live flames near the vehicle.
- ✓ Vehicle should be in a well ventilated area.
- WARNING! Under or over filling the engine or gearbox oil can cause permanent damage to the vehicle. Always refer to the manufacturer's service Instructions, or a proprietary manual, to establish the current procedure and data.

## 2. SPECIFICATION & USE

**NOTE:** It is our policy to continually improve products and as such we reserve the right to alter data, specifications and component parts without prior notice. **IMPORTANT:** No liability is accepted for incorrect use of this product.