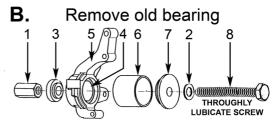

## INSTRUCTIONS

| 1. | ADJUSTING NUT | 5. | HUB        |
|----|---------------|----|------------|
| 2. | WASHER        | 6. | BARREL     |
| 3. | BEARING CAP   | 7. | BARREL CAP |
| 4. | BEARING       | 8. | SCREW      |