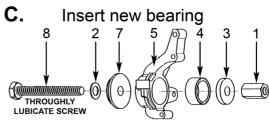

## INSTRUCTIONS

| 1. | ADJUSTING NUT | 5. | HUB        |
|----|---------------|----|------------|
| 2. | WASHER        | 6. | BARREL     |
| 3. | BEARING CAP   | 7. | BARREL CAP |
| 4. | BEARING       | 8. | SCREW      |