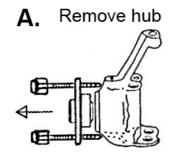

## INSTRUCTIONS

| 1. | ADJUSTING NUT | 5. | HUB        |
|----|---------------|----|------------|
| 2. | WASHER        | 6. | BARREL     |
| 3. | BEARING CAP   | 7. | BARREL CAP |
| 4. | BEARING       | 8. | SCREW      |