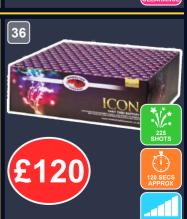

## BARRAGE

WE OFFER A LARGE RANGE OF HIGH QUALITY MULTI-SHOT BARRAGES WITH AN AMAZING ARRAY OF DIFFERENT EFFECTS, BURSTS AND COLOURS TO MAKE YOUR DISPLAYS GO OFF WITH A BANG!

BARRAGES CONTAIN MULTIPLE SHOTS FROM A SINGLE IGNITION, RANGING ROM UPRIGHT SHOTS TO FAN-SHAPED AND INCLUDE A WIDE RANGE OF EFFECTS.