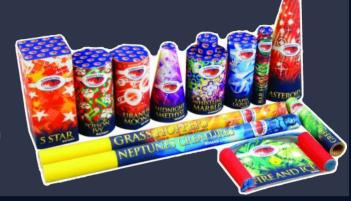

## BARRAGE

WE OFFER A LARGE RANGE OF HIGH QUALITY MULTI-SHOT BARRAGES WITH AN AMAZING ARRAY OF DIFFERENT EFFECTS, BURSTS AND COLOURS TO MAKE YOUR DISPLAYS GO OFF WITH A BANG!

BARRAGES CONTAIN MULTIPLE SHOTS FROM A SINGLE IGNITION, RANGING ROM UPRIGHT SHOTS TO FAN-SHAPED AND INCLUDE A WIDE RANGE OF EFFECTS.