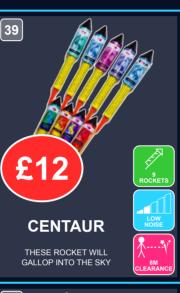

# ROCKETS

OUR RANGE OF ROCKETS HAVE BEEN DEVELOPED AND IMPROVED OVER MANY YEARS, WE BELIEVE THEM TO BE AMONGST THE VERY BEST QUALITY ROCKETS ON THE MARKET TODAY.

GARDEN ROCKETS (8M CLEARANCE) HAVE VARIOUS EFFECTS AND CAN REACH UP TO 30 METRES HIGH. DISPLAY ROCKETS (25M CLEARANCE) ARE VERY POWERFUL AND CAN REACH UP TO 60 METRES HIGH.