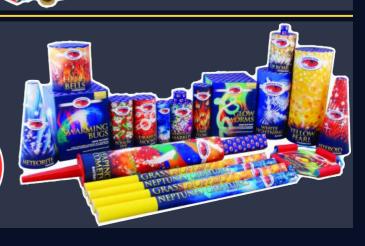

## BARRAGE

WE OFFER A LARGE RANGE OF HIGH QUALITY MULTI-SHOT BARRAGES WITH AN AMAZING ARRAY OF DIFFERENT EFFECTS, BURSTS AND COLOURS TO MAKE YOUR DISPLAYS GO OFF WITH A BANG!

BARRAGES CONTAIN MULTIPLE SHOTS FROM A SINGLE IGNITION, RANGING ROM UPRIGHT SHOTS TO FAN-SHAPED AND INCLUDE A WIDE RANGE OF EFFECTS.

08

Plotters' Keg

GUY WOULD HAVE LOVED THIS BARREL OF FUN

OH HAPPY DAYS, THIS SNAPPY LITTLE NUMBER IS GREAT FUN

RED STAR BURSTS FULL

OF ENERGY FILL THE SKY