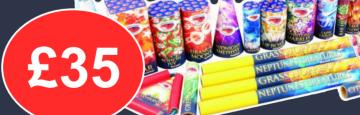

## BARRAGE

WE OFFER A LARGE RANGE OF HIGH QUALITY MULTI-SHOT BARRAGES WITH AN AMAZING ARRAY OF DIFFERENT EFFECTS, BURSTS AND COLOURS TO MAKE YOUR DISPLAYS GO OFF WITH A BANG!

BARRAGES CONTAIN MULTIPLE SHOTS FROM A SINGLE IGNITION, RANGING ROM UPRIGHT SHOTS TO FAN-SHAPED AND INCLUDE A WIDE RANGE OF EFFECTS.

08

Plotters' Keg

GUY WOULD HAVE LOVED THIS BARREL OF FUN

OH HAPPY DAYS, THIS SNAPPY LITTLE NUMBER IS GREAT FUN

RED STAR BURSTS FULL

OF ENERGY FILL THE SKY