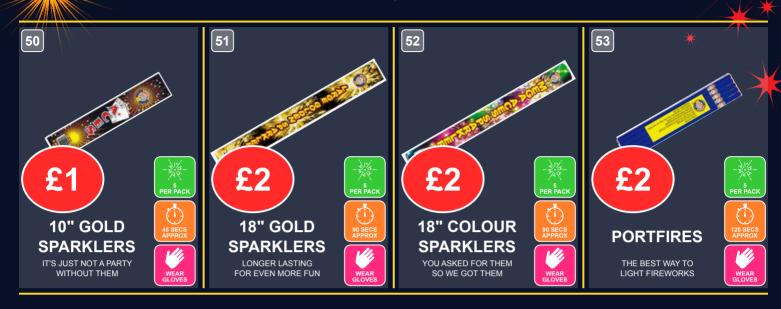

## SPARKLERS & PORTFIRES

SPARKLERS ARE EXTREMELEY DANGEROUS!
ALWAYS KEEP SPARKLERS AT ARMS LENGTH, WEAR GLOVES AND SUPERVISE CHILDREN.