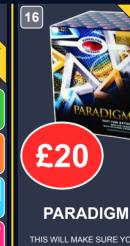

## BARRAGE

WE OFFER A LARGE RANGE OF HIGH QUALITY MULTI-SHOT BARRAGES WITH AN AMAZING ARRAY OF DIFFERENT EFFECTS, BURSTS AND COLOURS TO MAKE YOUR DISPLAYS GO OFF WITH A BANG!

BARRAGES CONTAIN MULTIPLE SHOTS FROM A SINGLE IGNITION, RANGING ROM UPRIGHT SHOTS TO FAN-SHAPED AND INCLUDE A WIDE RANGE OF EFFECTS.