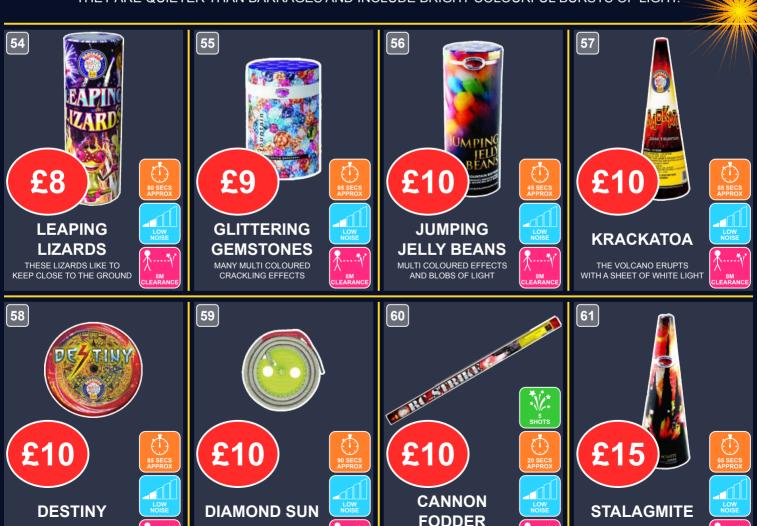

## FOUNTAINS, WHEELS & CANDLES

FOUNTAINS, WHEELS AND CANDLES ARE GREAT FOR GARDEN DISPLAYS (8M CLEARANCE). THEY ARE QUIETER THAN BARRAGES AND INCLUDE BRIGHT COLOURFUL BURSTS OF LIGHT.

LET THE SUN SHINE

ON YOUR FIREWORK DISPLAY

WHO KNOWS WHAT

DESTINY WILL HOLD?

THIS 75CM LONG CANDLE

SPITS FIRE INTO THE SKY

A HUGE TOWER OF

LIGHT LASTING A LONG TIME