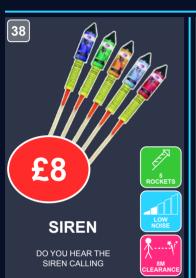

# ROCKETS

OUR RANGE OF ROCKETS HAVE BEEN DEVELOPED AND IMPROVED OVER MANY YEARS, WE BELIEVE THEM TO BE AMONGST THE VERY BEST QUALITY ROCKETS ON THE MARKET TODAY.

GARDEN ROCKETS (8M CLEARANCE) HAVE VARIOUS EFFECTS AND CAN REACH UP TO 30 METRES HIGH. DISPLAY ROCKETS (25M CLEARANCE) ARE VERY POWERFUL AND CAN REACH UP TO 60 METRES HIGH.