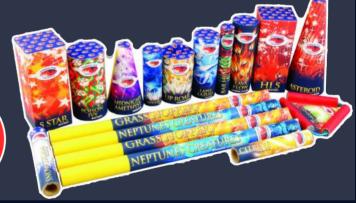

## BARRAGE

WE OFFER A LARGE RANGE OF HIGH QUALITY MULTI-SHOT BARRAGES WITH AN AMAZING ARRAY OF DIFFERENT EFFECTS, BURSTS AND COLOURS TO MAKE YOUR DISPLAYS GO OFF WITH A BANG!

BARRAGES CONTAIN MULTIPLE SHOTS FROM A SINGLE IGNITION, RANGING ROM UPRIGHT SHOTS TO FAN-SHAPED AND INCLUDE A WIDE RANGE OF EFFECTS.