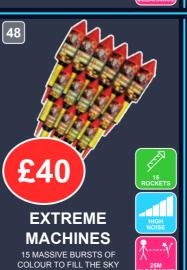

# ROCKETS

OUR RANGE OF ROCKETS HAVE BEEN DEVELOPED AND IMPROVED OVER MANY YEARS, WE BELIEVE THEM TO BE AMONGST THE VERY BEST QUALITY ROCKETS ON THE MARKET TODAY.

GARDEN ROCKETS (8M CLEARANCE) HAVE VARIOUS EFFECTS AND CAN REACH UP TO 30 METRES HIGH. DISPLAY ROCKETS (25M CLEARANCE) ARE VERY POWERFUL AND CAN REACH UP TO 60 METRES HIGH.

37

TO WAKE THE NIGHT SKY

OF DIFFERENT EFFECTS

25M LEARANC