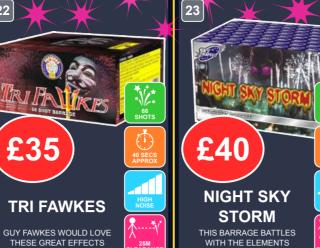

## BARRAGE

WE OFFER A LARGE RANGE OF HIGH QUALITY MULTI-SHOT BARRAGES WITH AN AMAZING ARRAY OF DIFFERENT EFFECTS, BURSTS AND COLOURS TO MAKE YOUR DISPLAYS GO OFF WITH A BANG!

BARRAGES CONTAIN MULTIPLE SHOTS FROM A SINGLE IGNITION, RANGING ROM UPRIGHT SHOTS TO FAN-SHAPED AND INCLUDE A WIDE RANGE OF EFFECTS.

WHO WILL WIN THE

BATTTLE OF THE SKY

**GET IN!** 

THE NAME SAYS IT ALL

OH...MY...GOD