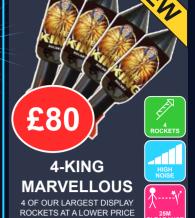

# ROCKETS

OUR RANGE OF ROCKETS HAVE BEEN DEVELOPED AND IMPROVED OVER MANY YEARS, WE BELIEVE THEM TO BE AMONGST THE VERY BEST QUALITY ROCKETS ON THE MARKET TODAY.

GARDEN ROCKETS (8M CLEARANCE) HAVE VARIOUS EFFECTS AND CAN REACH UP TO 30 METRES HIGH. DISPLAY ROCKETS (25M CLEARANCE) ARE VERY POWERFUL AND CAN REACH UP TO 60 METRES HIGH.