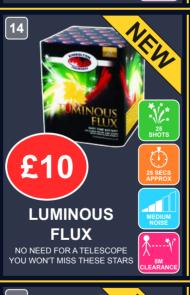

## BARRAGE

WE OFFER A LARGE RANGE OF HIGH QUALITY MULTI-SHOT BARRAGES WITH AN AMAZING ARRAY OF DIFFERENT EFFECTS, BURSTS AND COLOURS TO MAKE YOUR DISPLAYS GO OFF WITH A BANG!

BARRAGES CONTAIN MULTIPLE SHOTS FROM A SINGLE IGNITION, RANGING ROM UPRIGHT SHOTS TO FAN-SHAPED AND INCLUDE A WIDE RANGE OF EFFECTS.