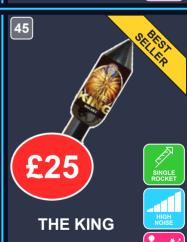

# ROCKETS

OUR RANGE OF ROCKETS HAVE BEEN DEVELOPED AND IMPROVED OVER MANY YEARS, WE BELIEVE THEM TO BE AMONGST THE VERY BEST QUALITY ROCKETS ON THE MARKET TODAY.

GARDEN ROCKETS (8M CLEARANCE) HAVE VARIOUS EFFECTS AND CAN REACH UP TO 30 METRES HIGH. DISPLAY ROCKETS (25M CLEARANCE) ARE VERY POWERFUL AND CAN REACH UP TO 60 METRES HIGH.

37

TO WAKE THE NIGHT SKY

OF DIFFERENT EFFECTS

25M LEARANC