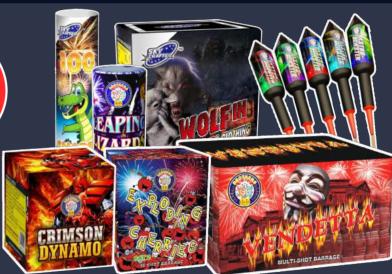

#### PACKAGE 3

A REAL SKY FILLING PACKAGE WE LIKE TO CALL THE MEGA PARTY PACK

- 1 x LEAPING LIZARDS
- 1 x SNAPPY DAYS 1 x CRIMSON DYNAMO
- 1 x WOLF IN SHEEPS CLOTHING 1 x ASTRO BLASTER
- 1 x EXPLODING CHERRIES
- 1 x VENDETTA 1 x MAGICAL PALMS
- 1 x OMG 1 x THE NUTS