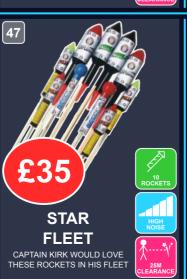

# ROCKETS

OUR RANGE OF ROCKETS HAVE BEEN DEVELOPED AND IMPROVED OVER MANY YEARS, WE BELIEVE THEM TO BE AMONGST THE VERY BEST QUALITY ROCKETS ON THE MARKET TODAY.

GARDEN ROCKETS (8M CLEARANCE) HAVE VARIOUS EFFECTS AND CAN REACH UP TO 30 METRES HIGH. DISPLAY ROCKETS (25M CLEARANCE) ARE VERY POWERFUL AND CAN REACH UP TO 60 METRES HIGH.

37

TO WAKE THE NIGHT SKY

OF DIFFERENT EFFECTS

25M LEARANC