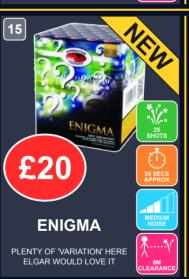

## BARRAGE

WE OFFER A LARGE RANGE OF HIGH QUALITY MULTI-SHOT BARRAGES WITH AN AMAZING ARRAY OF DIFFERENT EFFECTS, BURSTS AND COLOURS TO MAKE YOUR DISPLAYS GO OFF WITH A BANG!

BARRAGES CONTAIN MULTIPLE SHOTS FROM A SINGLE IGNITION, RANGING ROM UPRIGHT SHOTS TO FAN-SHAPED AND INCLUDE A WIDE RANGE OF EFFECTS.