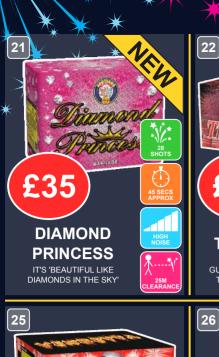

## BARRAGE

WE OFFER A LARGE RANGE OF HIGH QUALITY MULTI-SHOT BARRAGES WITH AN AMAZING ARRAY OF DIFFERENT EFFECTS, BURSTS AND COLOURS TO MAKE YOUR DISPLAYS GO OFF WITH A BANG!

BARRAGES CONTAIN MULTIPLE SHOTS FROM A SINGLE IGNITION, RANGING ROM UPRIGHT SHOTS TO FAN-SHAPED AND INCLUDE A WIDE RANGE OF EFFECTS.