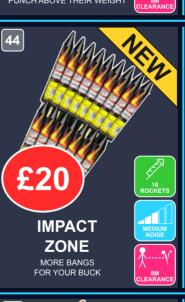

# ROCKETS

OUR RANGE OF ROCKETS HAVE BEEN DEVELOPED AND IMPROVED OVER MANY YEARS, WE BELIEVE THEM TO BE AMONGST THE VERY BEST QUALITY ROCKETS ON THE MARKET TODAY.

GARDEN ROCKETS (8M CLEARANCE) HAVE VARIOUS EFFECTS AND CAN REACH UP TO 30 METRES HIGH. DISPLAY ROCKETS (25M CLEARANCE) ARE VERY POWERFUL AND CAN REACH UP TO 60 METRES HIGH.

37

TO WAKE THE NIGHT SKY

OF DIFFERENT EFFECTS

25M LEARANC