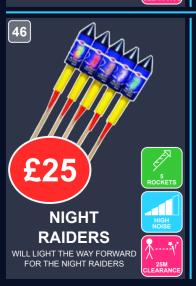

# ROCKETS

OUR RANGE OF ROCKETS HAVE BEEN DEVELOPED AND IMPROVED OVER MANY YEARS, WE BELIEVE THEM TO BE AMONGST THE VERY BEST QUALITY ROCKETS ON THE MARKET TODAY.

GARDEN ROCKETS (8M CLEARANCE) HAVE VARIOUS EFFECTS AND CAN REACH UP TO 30 METRES HIGH. DISPLAY ROCKETS (25M CLEARANCE) ARE VERY POWERFUL AND CAN REACH UP TO 60 METRES HIGH.

37

TO WAKE THE NIGHT SKY

OF DIFFERENT EFFECTS

25M LEARANC