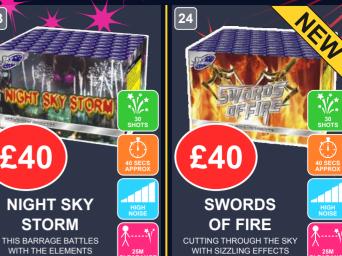

## BARRAGE

WE OFFER A LARGE RANGE OF HIGH QUALITY MULTI-SHOT BARRAGES WITH AN AMAZING ARRAY OF DIFFERENT EFFECTS, BURSTS AND COLOURS TO MAKE YOUR DISPLAYS GO OFF WITH A BANG!

BARRAGES CONTAIN MULTIPLE SHOTS FROM A SINGLE IGNITION, RANGING ROM UPRIGHT SHOTS TO FAN-SHAPED AND INCLUDE A WIDE RANGE OF EFFECTS.