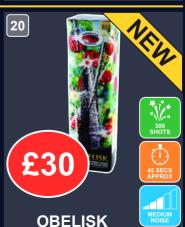

# ROCKETS

OUR RANGE OF ROCKETS HAVE BEEN DEVELOPED AND IMPROVED OVER MANY YEARS, WE BELIEVE THEM TO BE AMONGST THE VERY BEST QUALITY ROCKETS ON THE MARKET TODAY.

GARDEN ROCKETS (8M CLEARANCE) HAVE VARIOUS EFFECTS AND CAN REACH UP TO 30 METRES HIGH. DISPLAY ROCKETS (25M CLEARANCE) ARE VERY POWERFUL AND CAN REACH UP TO 60 METRES HIGH.

37

TO WAKE THE NIGHT SKY

OF DIFFERENT EFFECTS

25M LEARANC