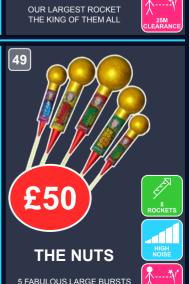

# ROCKETS

OUR RANGE OF ROCKETS HAVE BEEN DEVELOPED AND IMPROVED OVER MANY YEARS, WE BELIEVE THEM TO BE AMONGST THE VERY BEST QUALITY ROCKETS ON THE MARKET TODAY.

GARDEN ROCKETS (8M CLEARANCE) HAVE VARIOUS EFFECTS AND CAN REACH UP TO 30 METRES HIGH. DISPLAY ROCKETS (25M CLEARANCE) ARE VERY POWERFUL AND CAN REACH UP TO 60 METRES HIGH.

37

TO WAKE THE NIGHT SKY

OF DIFFERENT EFFECTS

25M LEARANC