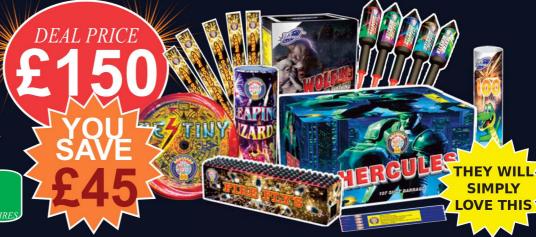

### NEIL'S 'DOG'S DOODAHS' DEAL

1 x LEAPING LIZARDS (£9)

- 1 x SNAPPY DAYS (£6)
- 1 x DESTINY WHEEL(£10)
- 1 x WOLF IN SHEEPS CLOTHING (£22)
- 1 x ASTRO BLASTER (5 ROCKETS) (£25)
- 1 x FIRE FLYS (£10)
- 1 x PORTFIRES (PACK OF 5) (£3)
- 5x PKS 18" SPARKLERS (PACKS OF 5) (£10)
- 1 x HERCULES (TRULY AMAZING) (£100)

OTAL PRICE IF PURCHASED SEPARATELY

£195

**FIREWORKS** 

PARKLERS AND PORTFIRE

- 1 x LEAPING LIZARDS (£9)
- 1 x SNAPPY DAYS (£6)
- 1 x DESTINY(£10)
- 1 x WOLF IN SHEEPS CLOTHING (£22)
- x ASTRO BLASTER (5 ROCKETS) (£25)
- 1 x FIRE FLYS (£10)
- 5 x 18" SPARKLERS (PACKS OF 5) (£10)
- 1 x PORTFIRES (PACK OF 5) (£3)
- x THE NUTS (5 ROCKETS) (£50)
- 1 x DARK ANGEL (BRILLIANT) (£80)
- 1 x WAR LORD (ATOMIC) (£70)
- 1 x HERCULES (TRULY AMAZING) (£100) TOTAL PRICE PURCHASED SEPARATELY