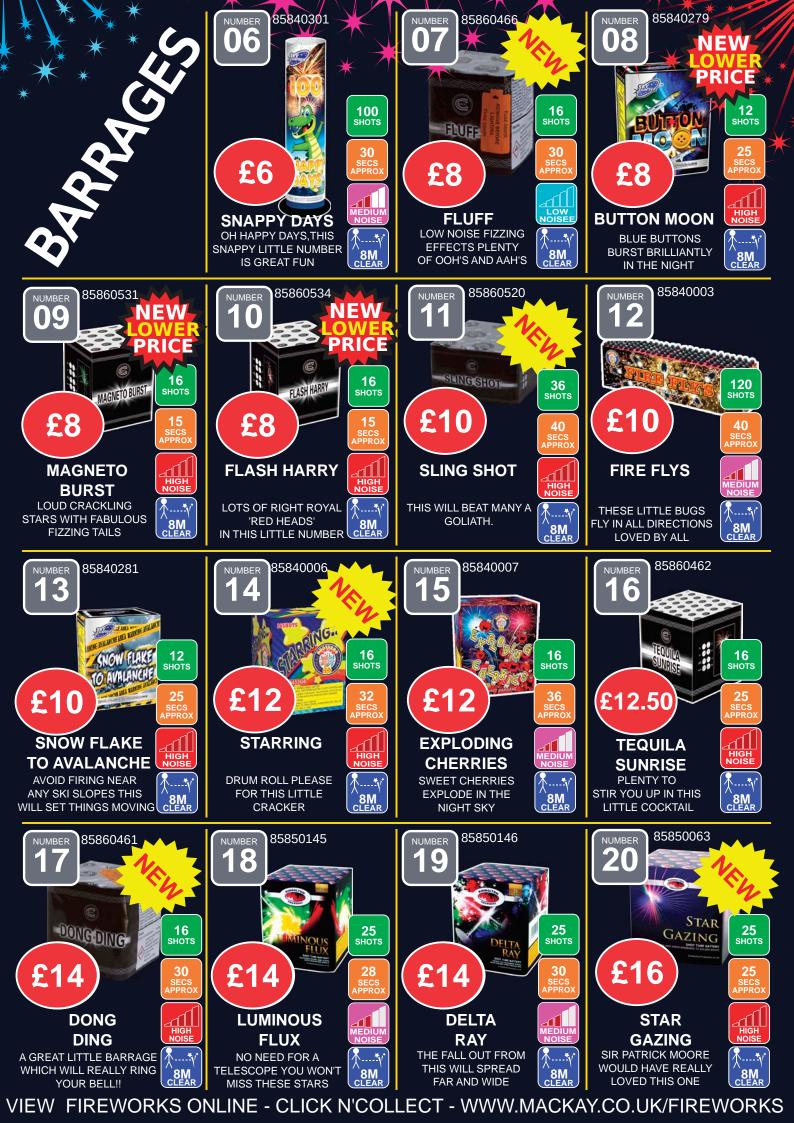

NUMBER **02** 85850000

## KIMBOLTON BRONZE SELECTION BOX









A SELECTION OF BEAUTIFUL GARDEN FIREWORKS INCLUDING FOUNTAINS, CANDLES, MULTI-SHOT BARRAGES AND A CATHERINE WHEEL

291g net explosive weight

NUMBER **03** 85850001











CHARLES THE ALLES TO STREET THE S

A WIDER SELECTION OF BEAUTIFUL GARDEN FIREWORKS

375g net explosive weight
INCLUDING FOUNTAINS, CANDLES, MULTI-SHOT BARRAGES AND A CATHERINE WHEEL

NUMBER **04** 85850002

# KIMBOLTON GOLD SELECTION BOX









OUR LARGEST SELECTION OF GARDEN FIREWORKS

551g net explosive weight
INCLUDING FOUNTAINS, CANDLES, MULTI-SHOT BARRAGES AND CATHERINE WHEELS

NUMBER 05

**8585015**3

## KIMBOLTON TUNGSTEN BARRAGE SELECTION











A FABULOUS SELECTION FOR THE LARGER GARDEN 7 POWERFUL AND BEAUTIFUL BARRAGES AND 2 CANDLES









OF THE YEAR

25M

TO THE SUN

EMAIL:- FIREWORKS@MACKAY.CO.UK WWW.MACKAY.CO.UK TEL 01223 517000

IT'S PARTY TIME!!

PACKS A PUNCH



## SPARKLERS & PORTFIRES

SPARKLERS CAN BE EXTREMELY DANGEROUS IF NOT TREATED WITH RESPECT. ALWAYS KEEP SPARKLERS AT ARMS LENGTH, WEAR GLOVES AND SUPERVISE CHILDREN HAVE A BUCKET OF WATER OR SAND AVAILABLE TO PUT THE HOT METAL IN. BE SAFE, HAVE FUN.



### **FOUNTAINS & WHEELS**

FOUNTAINS AND WHEELS ARE GREAT FOR GARDEN DISPLAYS (8M CLEARANCE). THEY ARE QUIETER THAN BARRAGES AND INCLUDE BRIGHT COLOURFUL BURSTS OF LIGHT.





HAND PICKED PACKAGES TO SUIT A WIDE RANGE OF PARTIES



#### 's 'ZIP-A-DEE-DOO-DA

- 1 x LEAPING LIZARDS (£9)
- 1 x SNAPPY DAYS (£6)
- 1 x DESTINY WHEEL £10)
- 1 x WOLF IN SHEEPS CLOTHING (£22)
- 1 x ASTRO BLASTER (5 ROCKETS) (£25