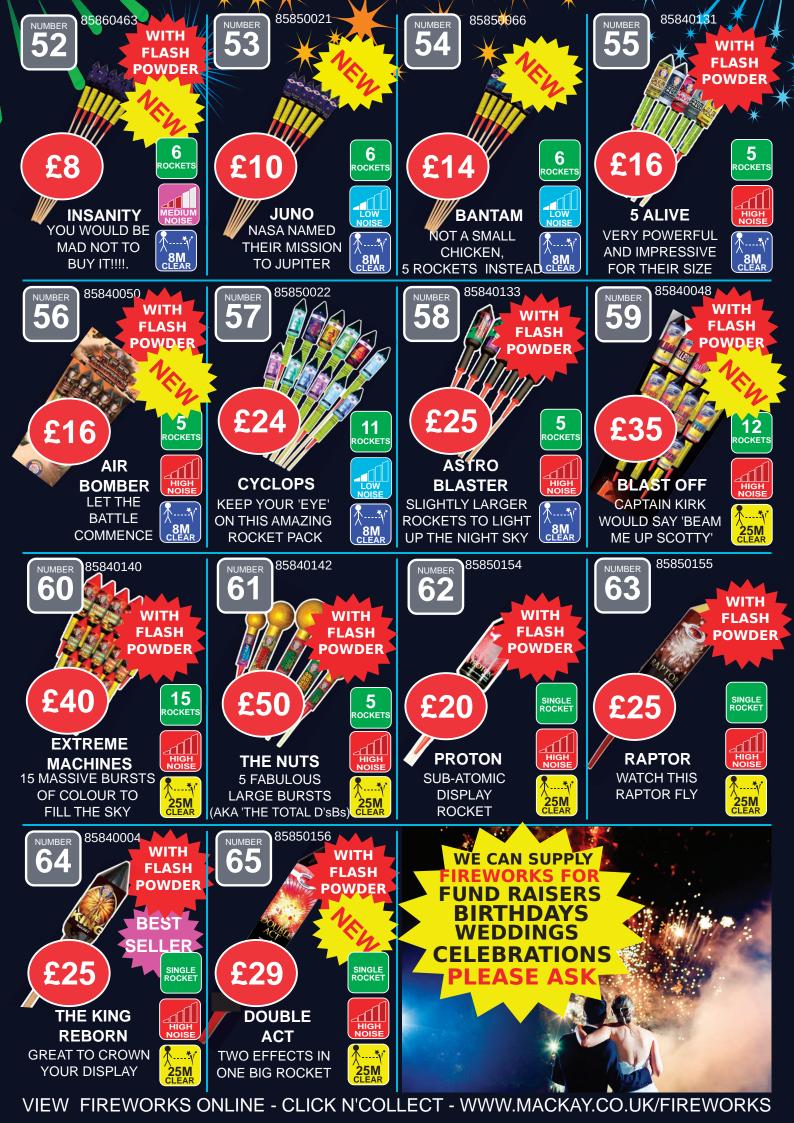

### **FOUNTAINS & WHEELS**

FOUNTAINS AND WHEELS ARE GREAT FOR GARDEN DISPLAYS (8M CLEARANCE). THEY ARE QUIETER THAN BARRAGES AND INCLUDE BRIGHT COLOURFUL BURSTS OF LIGHT.

HAND PICKED PACKAGES TO SUIT A WIDE RANGE OF PARTIES