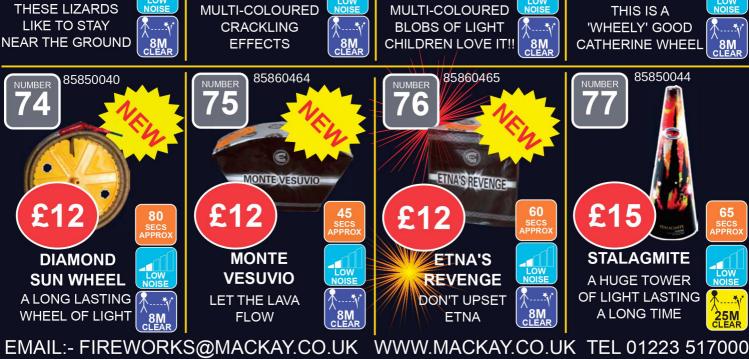

### **FOUNTAINS & WHEELS**

FOUNTAINS AND WHEELS ARE GREAT FOR GARDEN DISPLAYS (8M CLEARANCE). THEY ARE QUIETER THAN BARRAGES AND INCLUDE BRIGHT COLOURFUL BURSTS OF LIGHT.

HAND PICKED PACKAGES TO SUIT A WIDE RANGE OF PARTIES