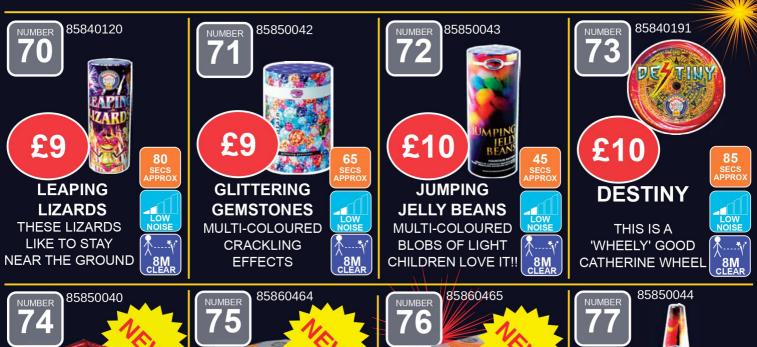

### **FOUNTAINS & WHEELS**

FOUNTAINS AND WHEELS ARE GREAT FOR GARDEN DISPLAYS (8M CLEARANCE). THEY ARE QUIETER THAN BARRAGES AND INCLUDE BRIGHT COLOURFUL BURSTS OF LIGHT.

HAND PICKED PACKAGES TO SUIT A WIDE RANGE OF PARTIES