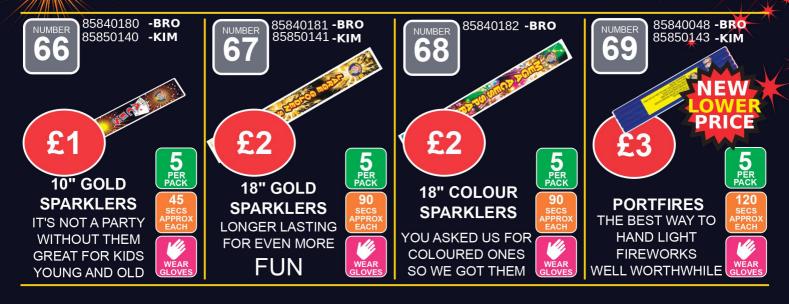

## SPARKLERS & PORTFIRES

SPARKLERS CAN BE EXTREMELY DANGEROUS IF NOT TREATED WITH RESPECT. ALWAYS KEEP SPARKLERS AT ARMS LENGTH, WEAR GLOVES AND SUPERVISE CHILDREN HAVE A BUCKET OF WATER OR SAND AVAILABLE TO PUT THE HOT METAL IN. BE SAFE, HAVE FUN.